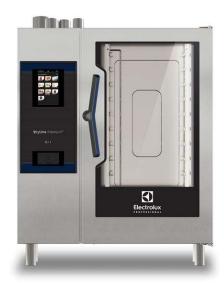

#### 217762 (ECOG101T2H0)

SkyLine PremiumS Combi Boiler Oven with touch screen control, 10x1/1GN, gas, 3 cooking modes (automatic, recipe program, manual), automatic cleaning, LPG

#### Item No.

Combi oven with high resolution full touch screen interface, multilanguage

- Built-in steam generator with real humidity control based upon Lambda Sensor
- OptiFlow air distribution system to achieve maximum performance with 7 fan speed levels
- SkyClean: Automatic and built-in self cleaning system with integrated descale of the steam generator, 5 automatic cycles (soft, medium, strong, extra strong, rinseonly) and green functions to save energy, water, detergent and rinse aid
- Cooking modes: Automatic (9 food families with 100+ different pre-installed variants); Programs (a maximum of 1000 recipes can be stored and organized in 16 different categories); Manual (steam, combi and convection cycles); Specialistic Cycles (regeneration, Low Temperature Cooking, proving, EcoDelta, Sous-Vide, Static-Combi, Pasteurization of pasta, dehydration, Food Safe Control and Advanced Food Safe Control)
- Special functions: MultiTimer cooking, Plan-n-Save to cut running costs, Make-it-Mine to customize interface, SkyHub to customize homepage, agenda MyPlanner, SkyDuo connection to SkyLine ChillerS, automatic backup mode to avoid downtime
- USB port to download HACCP data, programs and settings. Connectivity ready
- 6-point multi sensor core temperature probe
- Double glass door with LED lights
- Stainless steel construction throughout
- Supplied with n.1 tray rack 1/1 GN, 67 mm pitch.