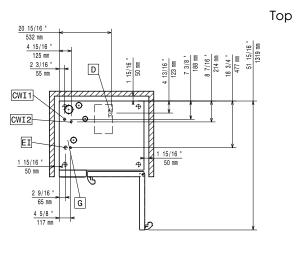

SkyLine PremiumS LPG Gas Combi Oven 10GN1/1

PNC 922327

PNC 922348

PNC 922351

PNC 922362

PNC 922364

PNC 922382

PNC 922386